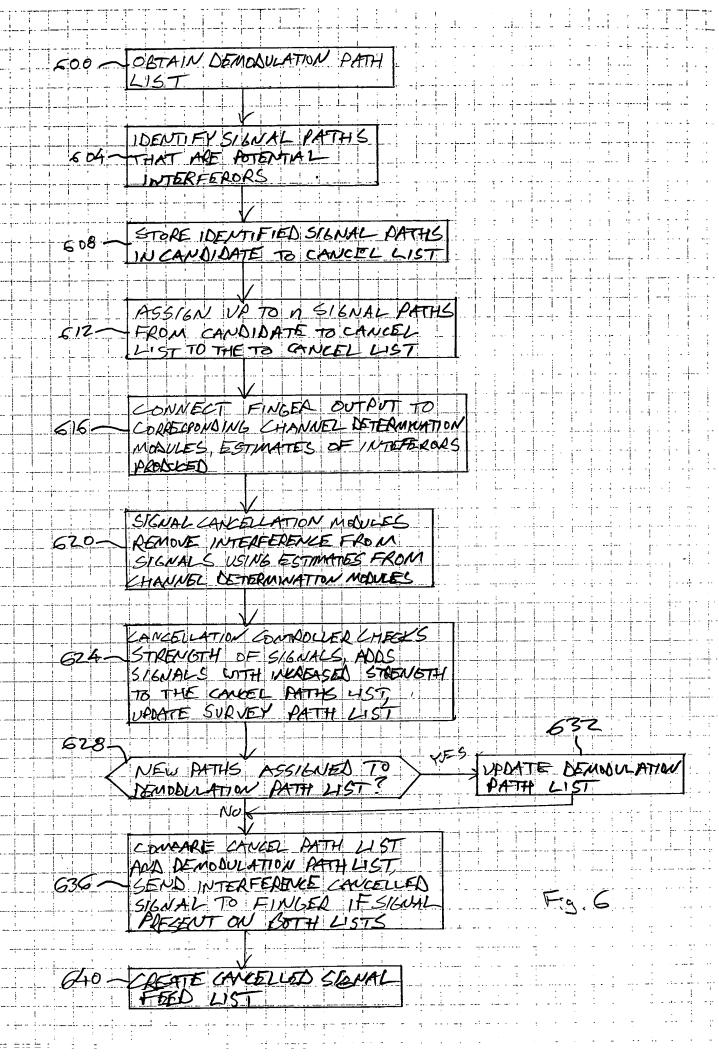

FIG. 1













Fig.7



Fig. 8



Fig. 9



Fig. 10,



Fig. 11

|                                       | CADIDATE     | TO CANCE!                             | LIST                                  |                                       | ich.                                    | 1208                | 12/2                             |                                       |
|---------------------------------------|--------------|---------------------------------------|---------------------------------------|---------------------------------------|-----------------------------------------|---------------------|----------------------------------|---------------------------------------|
|                                       |              |                                       | ! :